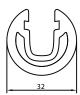

With a standard 32 mm diameter and customizable lengths and shape, this fixture provides 280 degree light distribution, making it ideal for professional applications.

Available in customizable RAL finishes, wattages, shape and lengths to suit various design and functional requirements.

## **Physical**

Lenght- Customize Dia- 32 mm

## Single Line Diagram

Profile

Silicon Diffuser