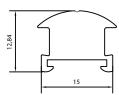

With a standard 32 mm diameter and customizable lengths and shape, this fixture provides 280 degree light distribution, making it ideal for professional applications.

Available in customizable RAL finishes, wattages, shape and lengths to suit various design and functional requirements.

# **SILIONA 32 CURVE**











# **Quick Info**

## **Mounting Type**

Pendant

### **Material Colour**

Customize RAL avilable

#### **Protection mode**

IP40

### **LED**

CCT- Tunable White 2700K-6500K/DALI-2 DT8
CRI- ≥ 90
Life Span-L70 @ 50000h
MacAdam- ≤ 3 SDCM
Efficacy-116 lm/w

#### Control

DALI-2 DT8

## **Beam Angle**

280

### **Optics**

Silicon Diffuser

### **Electrical**

Wattage - 14W/Mtr Input- 220-240 VAC

## **Physical**

Lenght- Customize Dia- 32 mm

## Single Line Diagram

Profile



Silicon Diffuser