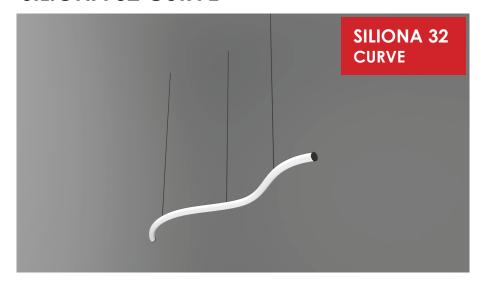

# **SILIONA 32 CURVE**

Siliona 32 Curved Luminaire with a slim extruded aluminum profile, silicon diffuser and premium powder-coated finish designed for modern interiors.

Featuring a unique curved profile, it is powered by high-quality LEDs with a binning tolerance of  $\leq$  3 SDCM and CRI  $\geq$  90, ensuring vibrant and consistent illumination.

The luminaire maintains at least 70% of its luminous flux after 50,000 operating hours, ensuring long-term reliability. Its High-Performance Silicon diffuser delivers smooth and uniform illumination along the luminaire length.

With a standard 32 mm diameter and customizable lengths and shape, this fixture provides 280 degree light distribution, making it ideal for professional applications.

Available in customizable RAL finishes, wattages, shape and lengths to suit various design and functional requirements.